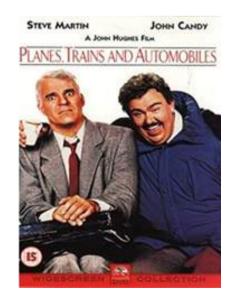

### Planes, Trains & Automobiles

A classic tale of holiday travel gone awry. Trying to get home for Thanksgiving, they embark on a cross-country adventure that included various modes of transportation, hilarious mishaps, and unforgettable shenanigans.